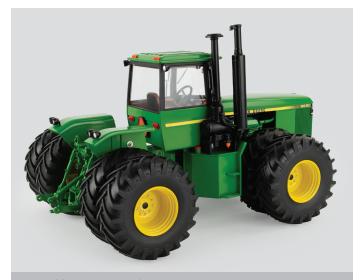

### 1:16 8850 Tractor - PRESTIGE SELECT™

LP82795 - Sku: 458550TP Available: March 2024 Case Pack: 2 - Age Grade: 14+

ONE TIME PRODUCTION RUN, TOOLING WILL BE DESTROYED

Moveable 3-Point Hitch

# PRE-ORDER

1:16 8850 Tractor - PRESTIGE SELECT™
ONE TIME PRODUCTION RUN - TOOLING WILL BE DESTROYED

LP82795 - Sku: 458550TP Available: March 2024 Case Pack: 2 - Age Grade: 14+

Order Period: February 27 - April 30, 2023