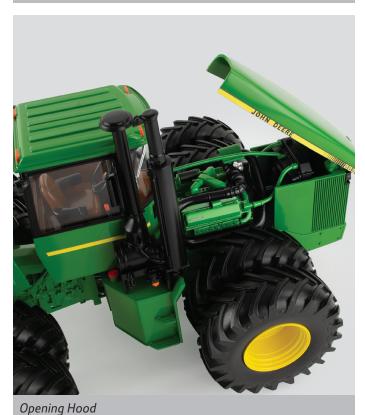

### TOMY/ERTL IS PLEASED TO ANNOUNCE OUR 3RD JOHN DEERE PRESTIGE SELECT OFFERING

This vintage 4WD tractor will be constructed with die-cast front and rear bodies, die-cast cab, die-cast hood and soft feel tires mounted on die-cast wheels. Clear cab windows will reveal a detailed cab interior. The tractor will feature articulated steering, opening hood to reveal the detailed engine, opening cab door and three point hitch that will raise and lower. TOMY reserves the right to limit quantities. *TOOLING WILL BE DESTROYED AFTER PRODUCTION*.