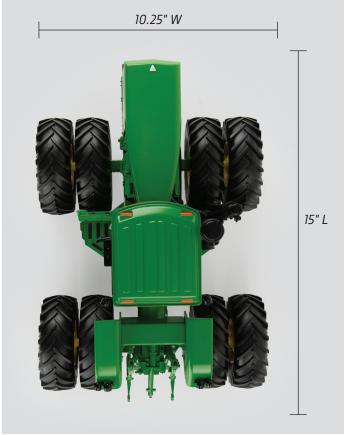

# PRE-ORDER

1:16 8850 Tractor - PRESTIGE SELECT™
ONE TIME PRODUCTION RUN - TOOLING WILL BE DESTROYED

LP82795 - Sku: 458550TP Available: March 2024 Case Pack: 2 - Age Grade: 14+

Order Period: February 27 - April 30, 2023