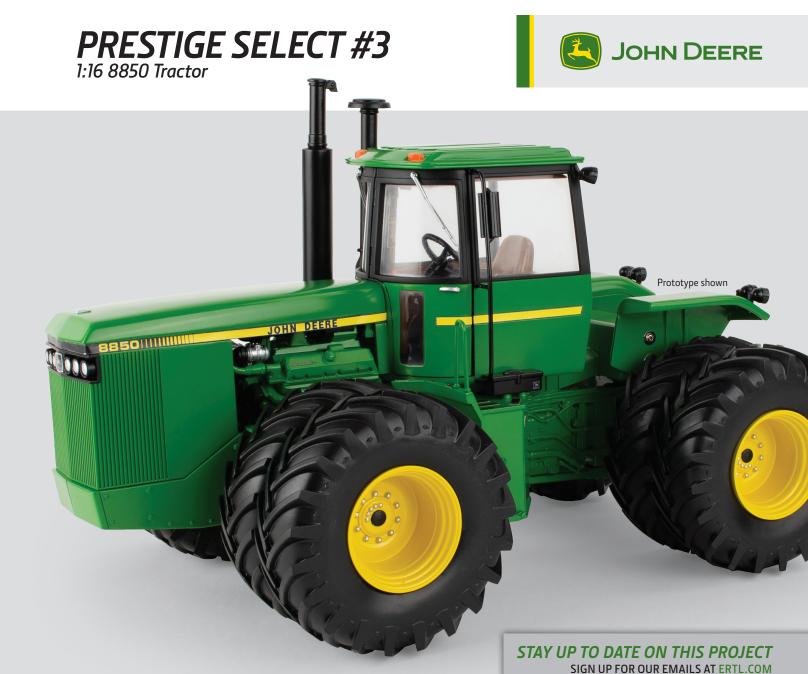

### TOMY/ERTL IS PLEASED TO ANNOUNCE OUR 3RD JOHN DEERE PRESTIGE SELECT OFFERING

This vintage 4WD tractor will be constructed with die-cast front and rear bodies, die-cast cab, die-cast hood and soft feel tires mounted on die-cast wheels. Clear cab windows will reveal a detailed cab interior. The tractor will feature articulated steering, opening hood to reveal the detailed engine, opening cab door and three point hitch that will raise and lower. TOMY reserves the right to limit quantities. *TOOLING WILL BE DESTROYED AFTER PRODUCTION*.

### 1:16 8850 Tractor - PRESTIGE SELECT™

LP82795 - Sku: 458550TP Available: March 2024 Case Pack: 2 - Age Grade: 14+

ONE TIME PRODUCTION RUN, TOOLING WILL BE DESTROYED

Moveable 3-Point Hitch