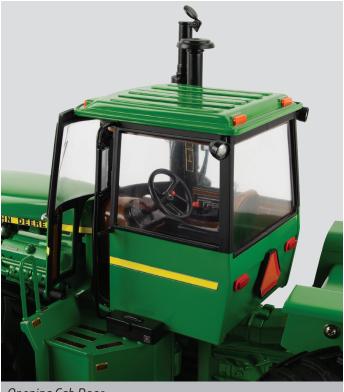

ast cab, die-cast hood and soft feel tires mounted on die-cast wheels. Clear cab windows will reveal a detailed cab interior. The tractor will feature articulated steering, opening hood to reveal the detailed engine, opening cab door and three point hitch that will raise and lower. TOMY reserves the right to limit quantities. *TOOLING WILL BE DESTROYED AFTER PRODUCTION*.

### 1:16 8850 Tractor - PRESTIGE SELECT™

LP82795 - Sku: 458550TP Available: March 2024 Case Pack: 2 - Age Grade: 14+

ONE TIME PRODUCTION RUN, TOOLING WILL BE DESTROYED





Moveable 3-Point Hitch



# PRE-ORDER

1:16 8850 Tractor - PRESTIGE SELECT™
ONE TIME PRODUCTION RUN - TOOLING WILL BE DESTROYED

LP82795 - Sku: 458550TP Available: March 2024 Case Pack: 2 - Age Grade: 14+

Order Period: February 27 - April 30, 2023



Opening Cab Door



## 1:16 8850 TRACTOR PRE-BOOKING WILL END APRIL 30, 2023

If minimum production quantities are not reached, orders will be canceled.

### **TOMY**